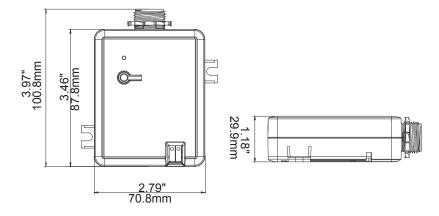

#### PHYSICAL DIMENSIONS

#### Unit:inch/mm

1/2inch US standard knockout

|   | AMERIC | AMERICAN INCH PRODUCTS |           |  |
|---|--------|------------------------|-----------|--|
|   | Si ze  | T. P. I                | Major Dia |  |
|   |        | i nch                  | i nch     |  |
| I | R1/2   | 14                     | 0. 825    |  |