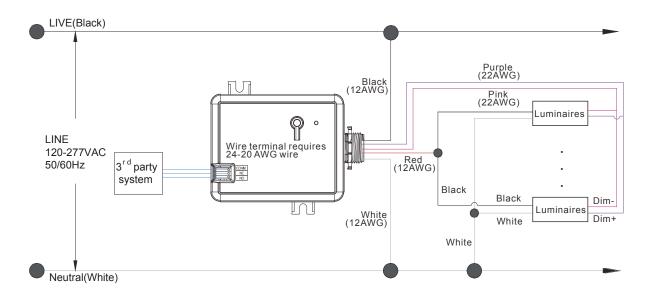

# **WIRING DIAGRAM**

### \*Please note:

Wire to COMM and NC for normally closed and COMM and NO for normally open.

| Dry contact     | Controller is triggered (Turned on, relay is connected) | Controller is not triggered (Turned off, relay is not connected) |
|-----------------|---------------------------------------------------------|------------------------------------------------------------------|
| Normally closed | Disconnected                                            | Connected                                                        |
| Normally open   | Connected                                               | Disconnected                                                     |